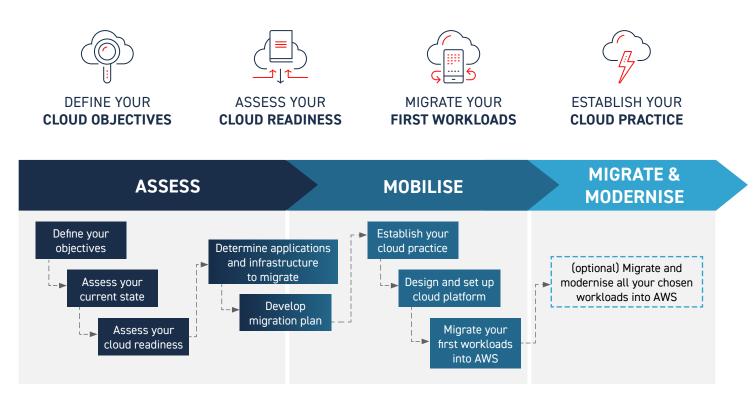

# cloudASPIRE

## WHEN YOU NEED HELP STARTING YOUR CLOUD JOURNEY

Begin your AWS cloud journey with confidence with Kinetic IT's cloudASPIRE. We will guide you in establishing strong and secure foundations that set you up for enduring success in an AWS cloud environment. From understanding your cloud strategy, and business objectives, to assessing your cloud readiness and migrating your first workloads into AWS - Kinetic IT is your safe hands to help you navigate your cloud transformation.

## MAP FUNDING

Your circumstances may make you eligible for financial support through the AWS Migration Acceleration Program. We'll assess your needs against the MAP application criteria at every step to determine what financial benefits are available to you.

## MIGRATION READINESS ASSESSMENT

We leverage AWS' Migration Readiness Assessment to determine your organisation's cloud adoption readiness, as well as the readiness of each application and workload. This ensures suitability for cloud migration and helps avoid post-migration issues.

## ESTABLISH YOUR CLOUD PRACTICE

We will guide you through establishing your organisation's cloud practice based on AWS and Kinetic IT best practices. This includes setting up the AWS cloud platform, as well as supporting security, operational and moderenisation processes and capabilities.

### TARGETED ENGINEERING ENGAGEMENTS

Kinetic IT cloud professionals are on hand to provide additional support to augment your in-house cloud capabilities.

kinetic 🕕