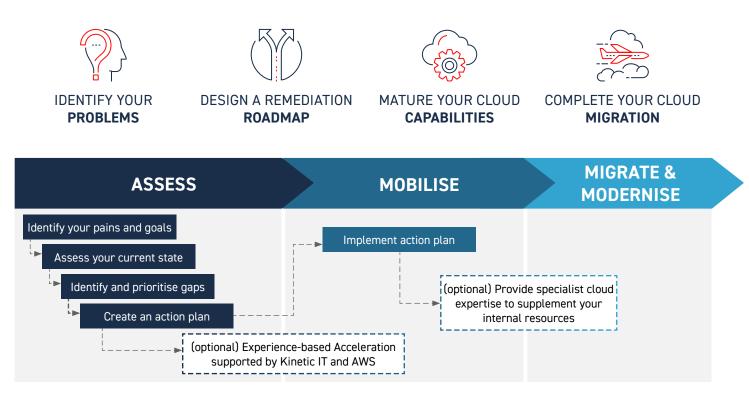

# cloudACCELERATE

WHEN YOUR CLOUD JOURNEY ISN'T GOING TO PLAN

Overcome cloud adoption challenges with Kinetic IT's cloudACCELERATE. We'll provide course-correcting advice to navigate issues and overcome roadblocks of your in-flight cloud transformation. From understanding your pain points and uncovering the root cause of issues, to providing you with an actionable remediation plan, Kinetic IT is here to help get your cloud journey back on track.

## MAP FUNDING

Your circumstances may make you eligible for financial support through the AWS Migration Acceleration Program. We'll assess your needs against the MAP application criteria at every step to determine what financial benefits are available to you.

### CURRENT STATE ASSESSMENT

We'll perform a detailed assessment of your current state to determine weaknesses and gaps that exist and uncover the root cause of issues you're experiencing.

### ACTIONABLE REMEDIATION PLAN

After thorough assessment of your pain points, cloud goals and current state, we'll provide you with a detailed plan to remediate issues in your cloud environment and cloud practice.

### EXPERIENCE-BASED ACCELERATION

Using the AWS formalised EBA approach, we can workshop with your key stakeholders to explore the root cause of issues and prototype possible solutions.

### TARGETED ENGINEERING ENGAGEMENTS

Kinetic IT cloud professionals are on hand to provide additional support to augment your in-house cloud capabilities.

kinetic 🕕