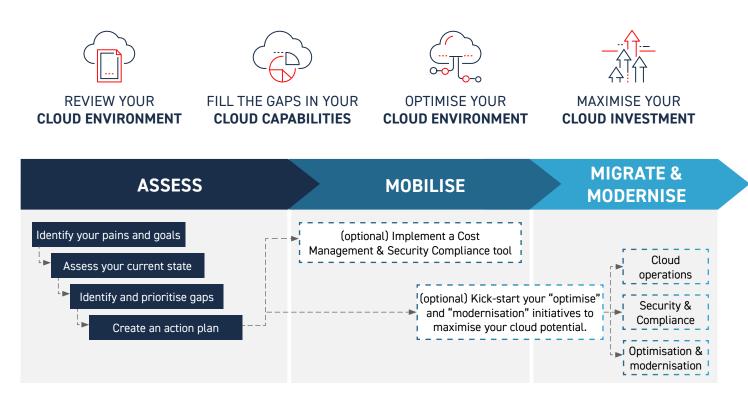

# cloud**EXCELLENCE**

## WHEN CLOUD ISN'T DELIVERING YOUR EXPECTED OUTCOMES

Elevate your cloud journey to new heights with Kinetic IT's cloudEXCELLENCE. We'll help optimise and modernise your environment to realise the full potential of your cloud investment. From identifying areas that are falling short of expectations to building a roadmap to achieve desired outcomes, Kinetic IT will guide you every step of the way towards cloud excellence.

### MAP FUNDING

Your circumstances may make you eligible for financial support through the AWS Migration Acceleration Program. We'll assess your needs against the MAP application criteria at every step to determine what financial benefits are available to you.

### CURRENT STATE ASSESSMENT

We'll perform a detailed assessment of your current state to determine weaknesses and gaps that exist and how your environment can be optimised.

## ACTIONABLE OPTIMISATION PLAN

After thorough assessment of your pain points, cloud goals and current state, we'll provide you with a detailed plan to remediate issues and optimise your cloud environment.

### COST, SECURITY AND COMPLIANCE TOOLS

We'll work with you to design and implement tools that increase visibility of your cloud environment, improve monitoring and management, and identify opportunities to optimise cost, security, and compliance.