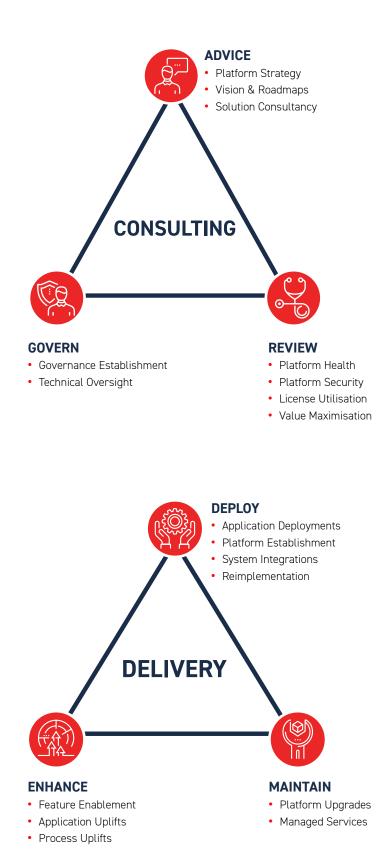

### **CONSULTING SERVICES**

Kinetic IT's ServiceNow capabilities enable modern, automated, and optimised enterprise service management, delivering business value and superb customer experiences. Kinetic IT's consulting services, from strategy to go live, will see you get the most out of your investment.

#### **BE STRATEGIC**

Our Strategic Advisory services support you to define your vision for how ServiceNow empowers your organisation. By developing a platform strategy, the right roadmaps and solutions, Kinetic IT makes your vision a reality.

#### **BE ALIGNED**

We partner with you to establish robust ServiceNow governance and operations at the strategic, portfolio and technical levels to enable ongoing value delivery.

#### **BE DYNAMIC**

Kinetic IT's Platform Review services provide a clear understanding of the health and security of your ServiceNow environment. We provide recommendations to enhance these factors, and advice on maximising your ServiceNow license and investment.

#### **DELIVERY SERVICES**

Kinetic IT deploys, strengthens and maintains ServiceNow environments for some of Australia's most iconic commercial and public sector organisations. Our services are set up to support an organisation at any stage of the ServiceNow journey, whether you're just starting out or, like us, have been using the platform for years.

#### **ONGOING SUPPORT**

Our team will see you through the full lifecycle of the ServiceNow platform, from initial implementation through to upgrades, enhancements, and day-to-day management and maintenance.